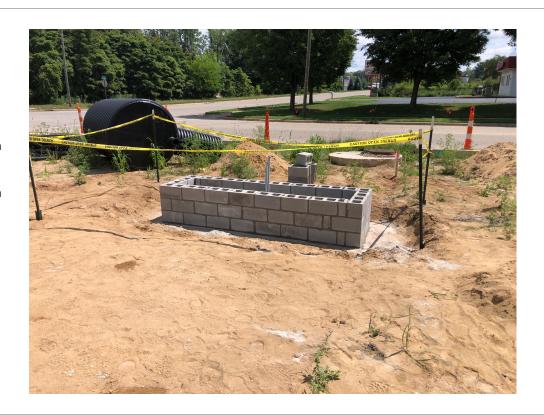

Week of 7.25.22

Description CMU Laid for Site Sign Base

Taken Date 07/28/2022 at 12:31 pm

Upload Date 07/29/2022 at 12:12 pm

Uploaded By Clay Stull

File Name IMG\_3916.JPG

Week of 7.25.22

Description Roof Installation Complete at Apparatus Bay