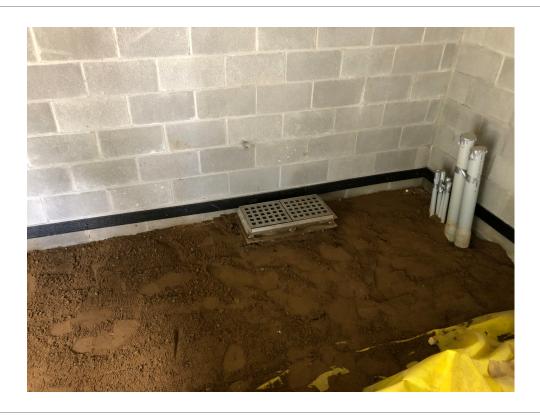

Week of 7.25.22

Description Trench Drain Installed at Decontamination/Gear Storage Room

Taken Date 07/29/2022 at 11:05 am

Upload Date 07/29/2022 at 12:12 pm

Uploaded By Clay Stull

File Name IMG 3922.JPG

Week of 7.25.22