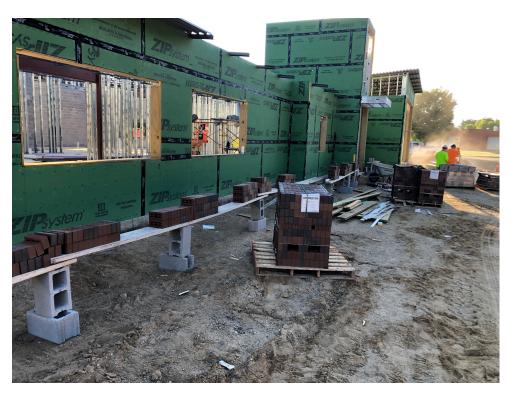

Description
Staging of Materials for
Start of Brick Veneer
Install - South Elevation of
Department

Taken Date 07/29/2022 at 07:55 am

Upload Date 07/29/2022 at 12:12 pm

Uploaded By Clay Stull

File Name IMG\_3918.JPG