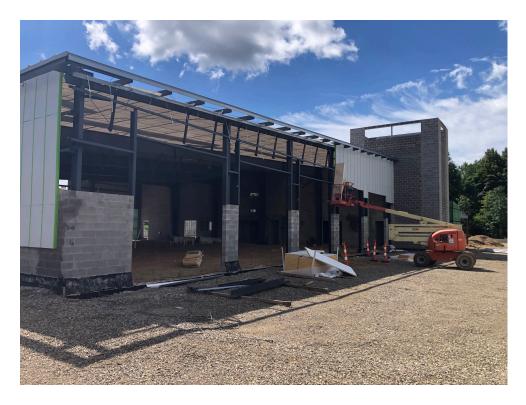

Description
Staging of Materials for
Start of Brick Veneer
Install - South Elevation of
Department

Taken Date 07/29/2022 at 07:55 am

Upload Date 07/29/2022 at 12:12 pm

Uploaded By Clay Stull

File Name IMG\_3918.JPG