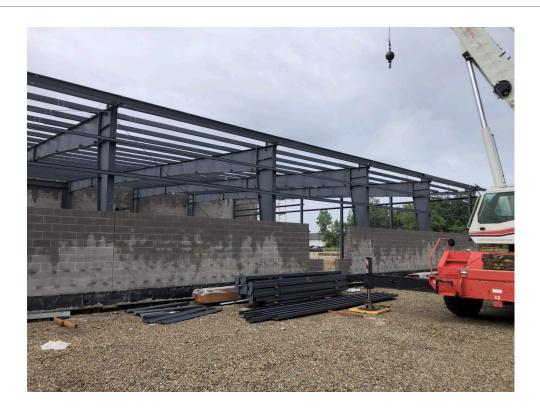

#### Week of 7.4.22

Description Exterior steel studs and start of insulation at block.

Taken Date 07/07/2022 at 10:33 am

Upload Date 07/08/2022 at 01:30 pm

Uploaded By Clay Stull

File Name IMG\_3857.JPG

Description PEMB in progress.

Taken Date 07/07/2022 at 09:13 am

Upload Date 07/08/2022 at 01:30 pm

Uploaded By Clay Stull

File Name IMG\_3856.JPG

Week of 7.4.22

Description Interior stud framing in progress.

Taken Date 07/06/2022 at 11:15 am