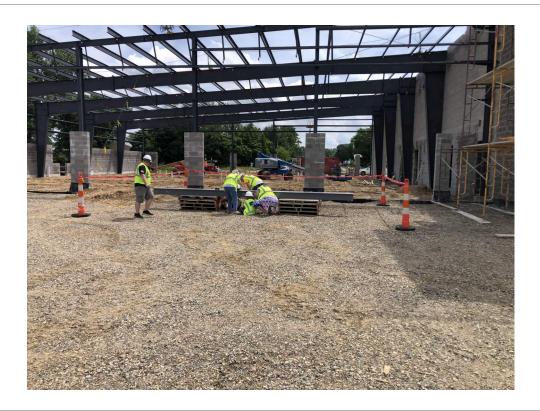

Description
Beam raising ceremony.

Taken Date 07/08/2022 at 11:59 am

Upload Date 07/08/2022 at 01:31 pm

Uploaded By Clay Stull

File Name IMG\_3865.JPG

Week of 7.4.22

Description Start of green-girt and insulation.