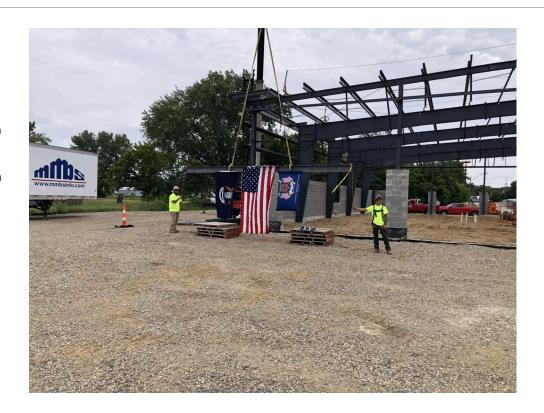

Description
Beam raising ceremony.

Taken Date 07/08/2022 at 11:59 am

Upload Date 07/08/2022 at 01:31 pm

Uploaded By Clay Stull

File Name IMG\_3865.JPG

Week of 7.4.22

Description Start of green-girt and insulation.