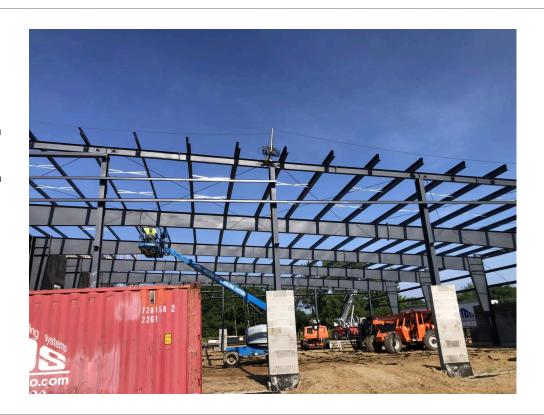

Taken Date 07/08/2022 at 11:13 am

Upload Date 07/08/2022 at 01:31 pm

Uploaded By Clay Stull

File Name IMG\_3864.JPG

Description
Start of insulated
sheathing at steel stud
walls.

Taken Date 07/08/2022 at 11:12 am

Upload Date 07/08/2022 at 01:30 pm

Uploaded By Clay Stull

File Name IMG 3863.JPG