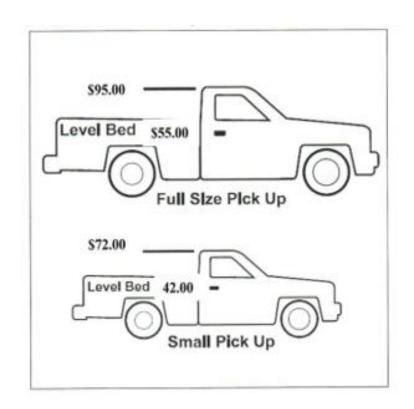

| Pickup Trucks & Trailers | Level Full to Rails | Full to Top of Cab |
|--------------------------|---------------------|--------------------|
| Small Size 6ft bed       | \$42.00             | \$72.00            |
| Full Size 8ft bed        | \$55.00             | \$95.00            |