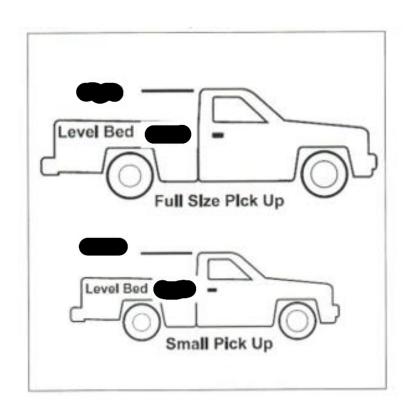

| Pickup Trucks & Trailers | Level Full to Rails | Full to Top of Cab |
|--------------------------|---------------------|--------------------|
| Small Size 6ft bed       | \$48.00             | \$82.00            |
| Full Size 8ft bed        | \$62.00             | \$107.00           |